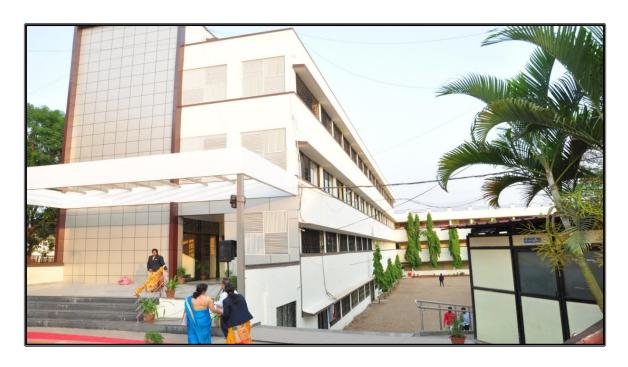

## **Infrastructure**

The college campus is spread over an area of 1.67 Acres which includes 45008.57 sq.ft.Built-up area and open space for botanical garden and sports facilities. Buildings are architecturally designed with all modern amenities. This building comprises several academic facilities. The teaching-learning process is facilitated in 23 class rooms including 9 classrooms with LCD facility, one ICT enabled Seminar Hall, 09 laboratories including computer, electronic and mathematics, biotechnology .The entire college campus is Wi-Fi enabled.